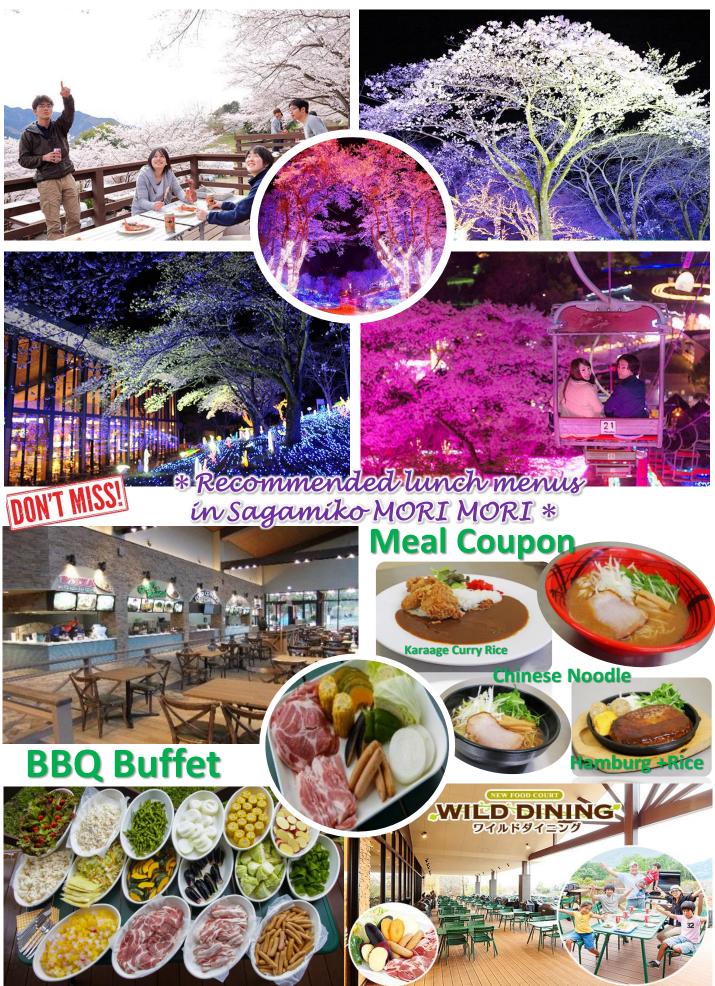

| Price (15 pax or more) | Per customer | Details                            |
|------------------------|--------------|------------------------------------|
| 1. Entry fee           | 850 JPY      | K Limited viewing time is 2 hours. |
| 2. Entry + Meal coupon | 1,850 JPY    | Hamburg or Ramen set               |
| 3. Entry + Buffet BBQ  | 2,750 JPY    | * * BBQ buffet                     |
| 4. Entry + Lift fee    | 1,550 JPY    | Lift to the mountain (round trip)  |

## 🛛 Photo for Sagamiko Sakura Festival 💦

The 3rd Biggest Illumination Festival in Kanto region, illuminating with more than 6 millions lights.

Karaage Curry Rice

Atsu atsu Hamburg Set

Ramen (Shoyu/ Miso)

Ski slopes at an altitude of 1400m Only One ski slope On the 2nd floor of Mount Fuji, near GOTEMBA OUTLET shopping Mall