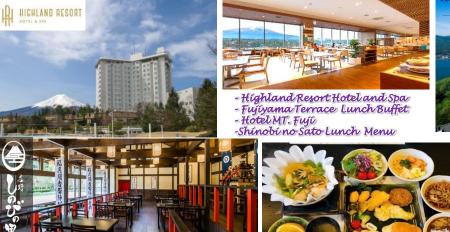

### Enjoy a buffet with over 80 different dishes to choose from along with delicious desserts, created by our dessert chef from Highland Resort Hotel!!

## ONLY 3,870 JPY \*Net Price\*