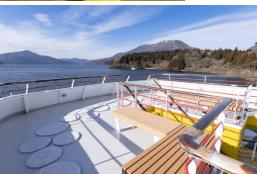

SORAKAZE Available NOW!! A 4-story cruise ship A 4-story cruise ship with a new and chill design. Decorated in a simple, minimalist style, but with a touch of nature decorated with real trees and a lawn on the rooftop. With many features inside the boat, created by famous designer Kawanishi Kazuyuki, under the concept of a floating park in the middle of Lake Ashi in Hakone National Park.

Business hours: if rom 9:20 a.m. = 4:00 p.m. (10 rounds per day) Can accommodate up to 550 customers per trip. The maximum duration of the cruise is approximately 40 minutes (depending on the course and route of the cruise at each port).