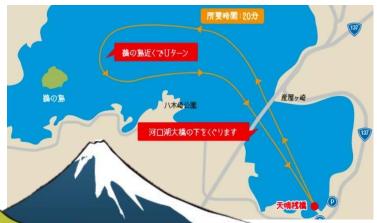

### [のりば案内]

## (Additional details)

Address : Yamanashi , Minamitsuru-gun, Yamanakako , Hirano 506-1 Business hours : every day %depends on the weather Capacity : 180 pax Duration : Around 25 minutes Normal price : ADT 1,100JPY / CHD 550 JPY

[Special price for tour customers] ADT 900 JPY / CHD (6-12) 450 JPY \*\* NET PRICE

Commission fee : none Parking lots : free parking %Please park in the designated lakeside parking lot.

### Time schedule, opens daily

| Time | Asahigaoka<br>Bridge |      | Time |      | ianaka<br>idge |
|------|----------------------|------|------|------|----------------|
| 9    | © 00                 | 30   | 9    | © 15 | 45             |
| 10   | 00                   | 30   | 10   | 15   | 45             |
| 11   | 00                   | 30   | 11   | 15   | 45             |
| 12   | 00                   | 30   | 12   | 15   | 45             |
| 13   | 00                   | 30   | 13   | 15   | 45             |
| 14   | 00                   | 30   | 14   | 15   | 45             |
| 15   | 00                   | 30   | 15   | 15   | △ 45           |
| 16   | riangle 00           | □30  | 16   | 🗆 15 | © 45           |
| 17   | © 00                 | © 30 | 17   | © 15 |                |

- Available only during GW holidays 5/3~5/5 and summer holidays 7/21~8/31
- $\bigtriangleup$  : stop service during winter season Dec~Feb