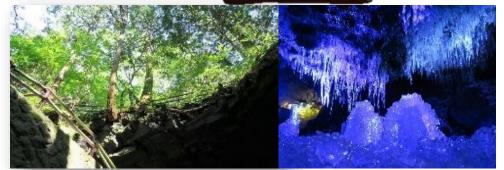

## Pick-up point at AQUA CITY ODAIBA (Boarding point on the first floor in the north side)

https://www.mtfuji-cave.com/panorama2/main.html

🗶 Fugaku Wind Cave 🕇

The cave is surrounded by nature and the Aokigahara forest. The average temperature inside the cave is 0-3 degrees. And it will be cold even in the summer, like going into the refrigerator. It has been chosen as a natural monument of Japan. It is a tunnel-shaped wind cave formed by the flow of lava that erupted from a volcano. Inside the cave, there are ice pillars that never melt in mid-summer and large lava rocks. Natural ice can be seen during the winter and early fall.

### ★ Narusawa Ice Cave ★

鳴沢氷穴

ICE CAVE

It is a cave with icicles and stalactites that have frozen together inside the cave along with beautiful illumination. The cave is located to the east of Aokigahara Forest at the foot of Mount Fuji. The cave was formed by a volcanic eruption 1150 years ago. In addition, the oldness of the cave also tells the story of the past where people once lived. There are various ancient objects left to be seen until today which indicates the way of life of people in this area very well.

are 153 meters long and 21 meters below the ground. There are ice pillars throughout the year. The cave walkway is in the shape of a ring, so you can walk around and enjoy the cave's appearance.

A natural source of ice that has been transferred to Tokyo since the Edo period.