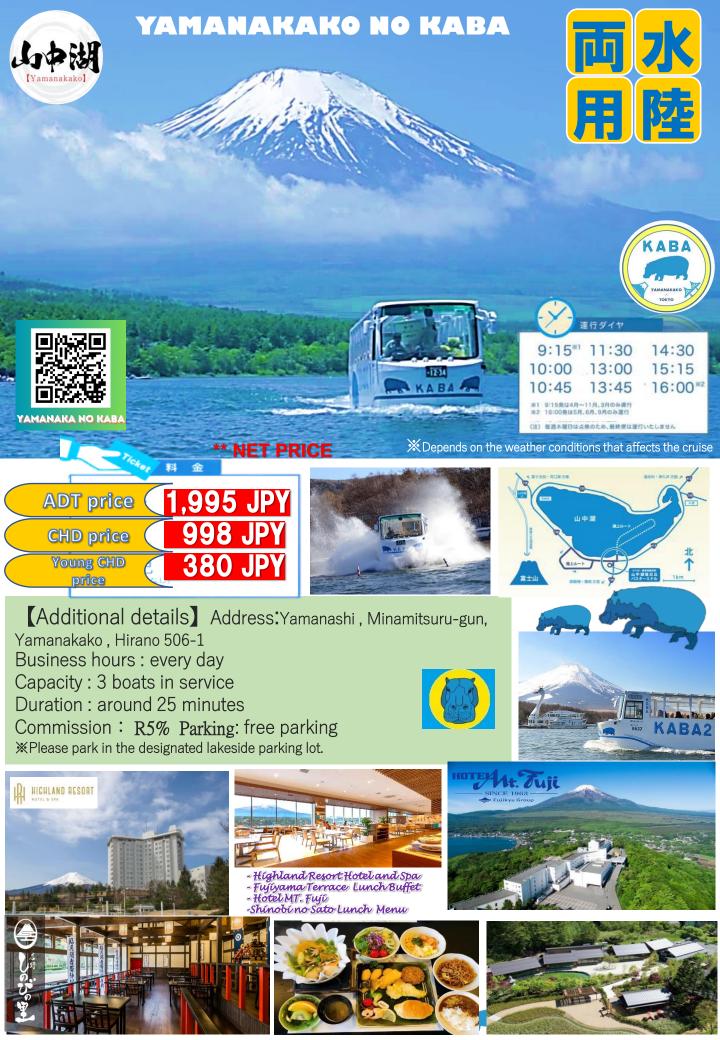

## (Additional details)

Address : Yamanashi , Minamitsuru-gun, Yamanakako , Hirano 506-1 Business hours : every day %depends on the weather Capacity : 180 pax Duration : Around 25 minutes Normal price : ADT 1,100JPY / CHD 550 JPY

[Special price for tour customers] ADT 900 JPY / CHD (6-12) 450 JPY \*\* NET PRICE

Commission fee : none Parking lots : free parking %Please park in the designated lakeside parking lot.

### Time schedule, opens daily

| Time | Asahigaoka<br>Bridge |      | Time |      | ianaka<br>idge |
|------|----------------------|------|------|------|----------------|
| 9    | © 00                 | 30   | 9    | © 15 | 45             |
| 10   | 00                   | 30   | 10   | 15   | 45             |
| 11   | 00                   | 30   | 11   | 15   | 45             |
| 12   | 00                   | 30   | 12   | 15   | 45             |
| 13   | 00                   | 30   | 13   | 15   | 45             |
| 14   | 00                   | 30   | 14   | 15   | 45             |
| 15   | 00                   | 30   | 15   | 15   | △ 45           |
| 16   | riangle 00           | □30  | 16   | 🗆 15 | © 45           |
| 17   | © 00                 | © 30 | 17   | © 15 |                |

- Available only during GW holidays 5/3~5/5 and summer holidays 7/21~8/31
- $\bigtriangleup$  : stop service during winter season Dec~Feb