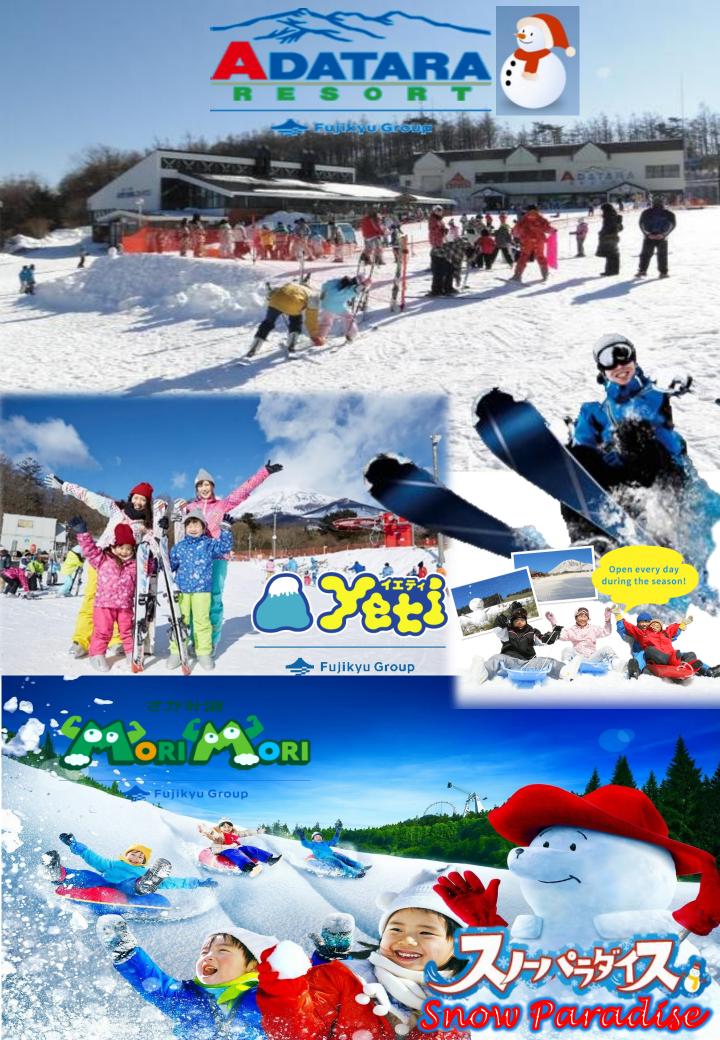

The 3rd Biggest Illumination Festival in Kanto region, illuminating with more than 6 millions lights.

Karaage Curry Rice

Atsu atsu Hamburg Set

Ramen (Shoyu/ Miso)

Ski slopes at an altitude of 1400m Only One ski slope On the 2nd floor of Mount Fuji, near GOTEMBA OUTLET shopping Mall

> The fastest open in Japan

Yeti Ski Area!!! The only place in Japan to play on Mount Fuji

## 1400m height from sea level Open on October 25th

## Ski slopes are suitable for all players

cyu Group

Players can enjoy all kinds of skiing experiences, including slides. The snowboard park is suitable for both beginners and experts.