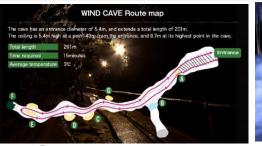

## Pick-up point at AQUA CITY ODAIBA (Boarding point on the first floor in the north side)

https://www.mtfuji-cave.com/panorama2/main.html

🗶 Fugaku Wind Cave 🕇

The cave is surrounded by nature and the Aokigahara forest. The average temperature inside the cave is 0-3 degrees. And it will be cold even in the summer, like going into the refrigerator. It has been chosen as a natural monument of Japan. It is a tunnel-shaped wind cave formed by the flow of lava that erupted from a volcano. Inside the cave, there are ice pillars that never melt in mid-summer and large lava rocks. Natural ice can be seen during the winter and early fall.

### **[Details] Wind cave & Ice cave** Address: Yamanashi Minamitsuru-gun Fujikawaguchiko-cho West Lake Aokigahara 2068-1

Business hours : opens daily from 8 : 30am~18 : 00pm (summer) \*\*Other seasons may change business hours.

### Entrance fee special price for group tour ADT 230 JPY

CHD 90 JPY

Parking fee • Free of charge