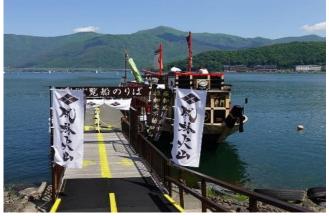

round Special price (for group customers of 15 pax or more) ADT 810 JPY / CHD (6-12) 410 JPY

Parking lots : free of charge

\* please park in the service area near the lake.





出版 488.855

Lake Kawaguchiko is a lake located at an altitude of 839m above sea level. It is 110m higher than Lake Ashinoko in Hakone. It has a depth of 25m, which is the deepest among the five lakes. There is a width of 20 km around the lake. While cruising along the middle of Lake Kawaguchiko, visitors can see the reflection of Mount Fuji reflecting off the water surface. There are various types of fish in the lake, such as koi, blackcurrant fish, etc. And most importantly, it is also the lake that has the most tourists coming to visit throughout every season, both foreign and Japanese tourists.

河口湖遊覧船 アッパ





Mt.Fuji Panorama Ropeway is only 1 minute away. Get off the ropeway and walk towards the Lake. Fujiyama Cookies the shop is located at the entrance of Mt.Fuji Panoramic Ropeway, baking fresh and delicious cookies daily.





|                                                                                                                    |                          | * Ninja show schedule         4 shows on weekdays         11:00 am       12:20 pm         14:00 pm       15:30 pm | <image/> <image/>                                                                                                                                               |
|--------------------------------------------------------------------------------------------------------------------|--------------------------|----