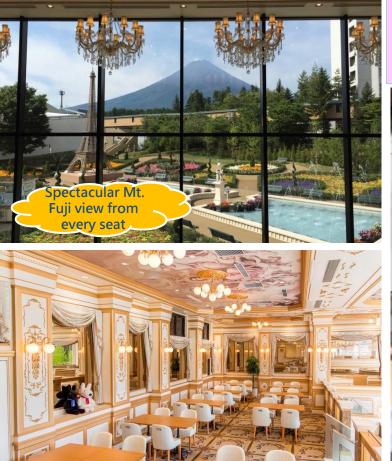

### Enjoy a buffet with over 80 different dishes to choose from along with delicious desserts, created by our dessert chef from Highland Resort Hotel!!

## ONLY 3,870 JPY \*Net Price\*