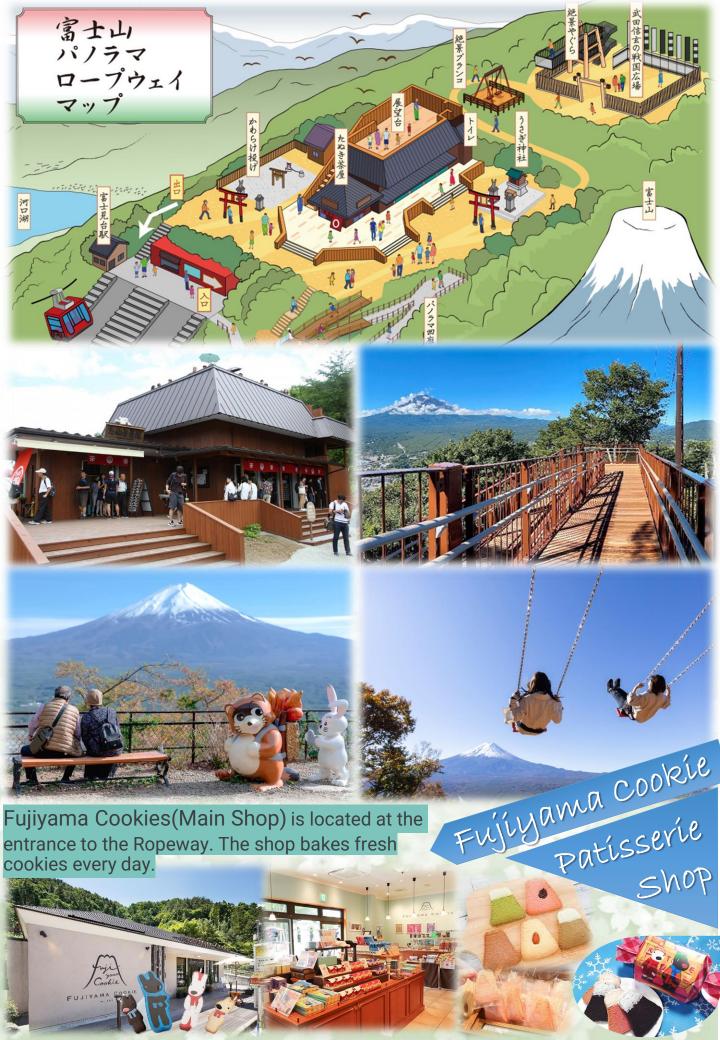

≽ Fujikyu Group

**Special Price!!** For 15 or more customers, please reserve in advance.

## ADT 810 JPY CHD 405 JPY

\*\*For less than 15 customers, the normal price will be applied \*\* Swing price 500 JPY per pax

## (Details)

Address: 1163-1 Azagawa uji kawaguchiko- machi, Minamitsuru, Yamanashi

## Capacity: 36 pax/round

Ropeway fee: special price for groups of more than 15 customers X Around 3 minutes per round /In case of crowded condition, it may take 5-10 minutes per round X Parking fees: Parking is free in the district's public parking lots.

### Business hours: Mar - Nov from 09:00am $\sim$ 17:20 pm

## Dec - Feb from 09:30 am $\sim$ 16:30 pm

There are maintenance holidays every month. The business hours will be adjusted for those days.

※ The first trip starts from the bottom of the lake. And The last trip down from the top of the mountain.

河口湖遊覧船 アッパ

Mt.Fuji Panorama Ropeway is only 1 minute away. Get off the ropeway and walk towards the Lake. Fujiyama Cookies the shop is located at the entrance of Mt.Fuji Panoramic Ropeway, baking fresh and delicious cookies daily.