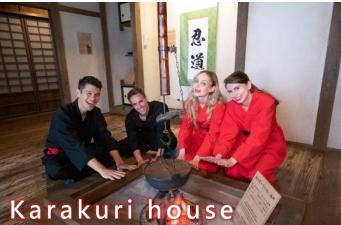

## Ninja Show

Japanese Garden

Watch a ninja show from the famous Iga-ryu ninja

เรือหงส์ สุดคราสิค ที่พาคุณล่องกลาง ทรีเลสาบยามานากะโกร

·\*-\*? 小中湖