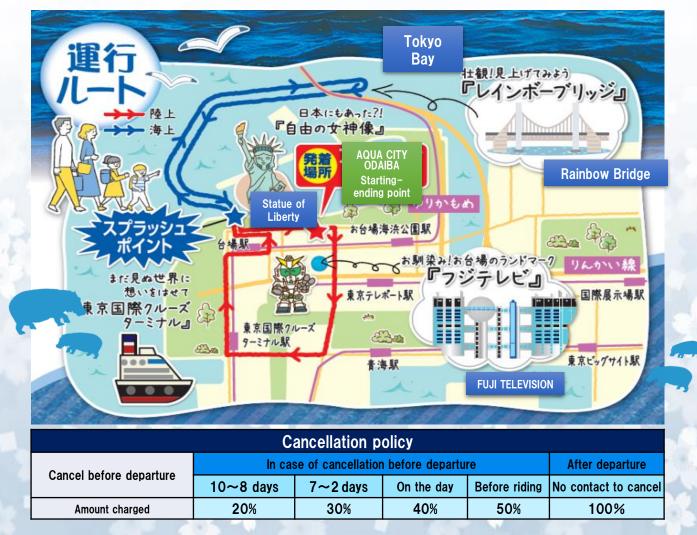

## NEW XX RECCOMEMEND for THIS 2023 SPRING HARONE ASHI NO KO (LAKE ASHI) BOAT CRUISE

Timetable

## 輸費が湖遊覧船

Hakone Sekisho, Moto Hakone

### Hakone-En ⇒Hakone Sekisho, Moto Hakone

### Round trip (30-50 minutes)

| ⇒Hakone-En |                   |             |                        | Moto Hakone |               |                   | Round trip (30-50 minutes) |       |                   |             |               |
|------------|-------------------|-------------|------------------------|-------------|---------------|-------------------|----------------------------|-------|-------------------|-------------|---------------|
| Round      | Hakone<br>Sekisho | Moto Hakone | <b>3</b> Hakon<br>e-En | Round       | Hakone-<br>En | Hakone<br>Sekisho | Moto Hakone                | Round | Hakone<br>Sekisho | Moto Hakone | Hakon<br>e-En |
| 1          | ♦9:20             | ♦9:30       | ♦9:45                  |             |               |                   |                            |       |                   |             |               |
| 2          | 10:00             | 10:10       | 10:25                  | 1           | <b>◆</b> 9:45 | 10:00             | 10:10                      | 1     | ◆9:20             | ◆9:30       | <b>◆</b> 9:45 |
| 3          | 10:40             | 10:50       | 11:05                  | 2           | 10:25         | 10:40             | 10:50                      | 2     | 10:00             | 10:10       | 10:25         |
| 4          | 11:20             | 11:35       | 11:50                  | 3           | 11:05         | 11:20             | 11:30                      | 3     | 10:40             | 10:50       | 11:05         |
| 5          | 12:05             | 12:20       | 12:35                  | 4           | 11:50         | 12:05             | 12:15                      | 4     | 11:20             | 11:35       | 11:50         |
| 6          | 12:50             | 13:05       | 13:20                  | 5           | 12:35         | 12:50             | 13:00                      | 5     | 12:05             | 12:20       | 12:35         |
| 7          | 13:35             | 13:50       | 14:05                  | 6           | 13:20         | 13:35             | 13:45                      | 6     | 12:50             | 13:05       | 13:20         |
| 8          | 14:20             | 14:35       | 14:50                  | 7           | 14:05         | 14:20             | 14:30                      | 7     | 13:35             | 13:50       | 14:05         |
| 9          | 15:05             | 15:20       | 15:35                  | 8           | 14:50         | 15:05             | 15:15                      | 8     | 14:20             | 14:35       | 14:50         |
| 10         | 15:50             | 16:00       | 16:15                  | 9           | 15:35         | 15:50             | 16:00                      | 9     | 15:05             | 15:20       | 15:35         |
| 11         | ◎16:30            | _           |                        | 10          | 16:15         | 16:30             | 16:40                      | 10    | 15:50             | 16:00       | _             |

| Details, port and price** NET PRICE      | ADT  | CHD |
|------------------------------------------|------|-----|
| Hakone Sekisho – Moto Hakone             | 324  | 162 |
| Hakone Sekisho – Hakone-En               |      |     |
| Moto Hakone – Hakone-En                  | 639  | 324 |
| Hakone-En – Hakone Sekisho – Moto Hakone |      |     |
| Details, port and price** NET PRICE      | ADT  | CHD |
| Hakone-En Full Course                    | 1480 | 740 |
| (Start from Hakone-En 40 Minute)         |      |     |
|                                          |      |     |