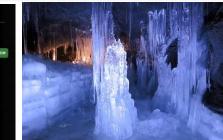

### ★ Narusawa Ice Cave ★

鳴沢氷穴

ICE CAVE

It is a cave with icicles and stalactites that have frozen together inside the cave along with beautiful illumination. The cave is located to the east of Aokigahara Forest at the foot of Mount Fuji. The cave was formed by a volcanic eruption 1150 years ago. In addition, the oldness of the cave also tells the story of the past where people once lived. There are various ancient objects left to be seen until today which indicates the way of life of people in this area very well.

are 153 meters long and 21 meters below the ground. There are ice pillars throughout the year. The cave walkway is in the shape of a ring, so you can walk around and enjoy the cave's appearance.

A natural source of ice that has been transferred to Tokyo since the Edo period.