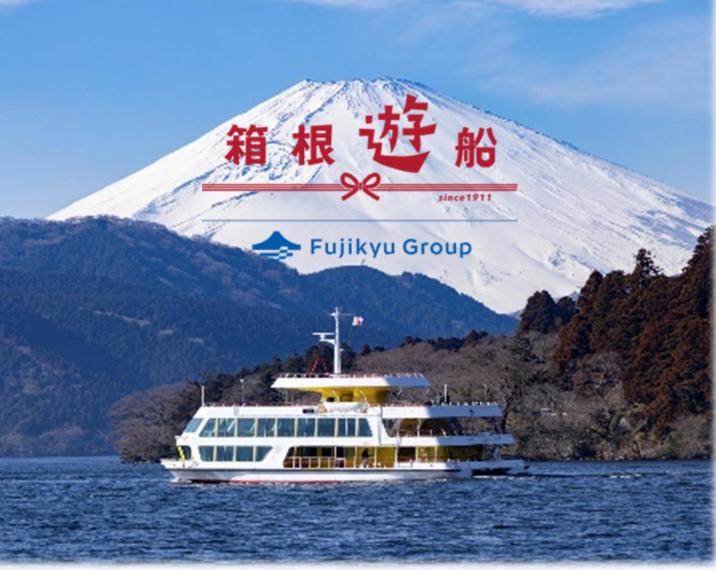

SORAKAZE Available NOW!! A 4-story cruise ship A 4-story cruise ship with a new and chill design. Decorated in a simple, minimalist style, but with a touch of nature decorated with real trees and a lawn on the rooftop. With many features inside the boat, created by famous designer Kawanishi Kazuyuki, under the concept of a floating park in the middle of Lake Ashi in Hakone National Park.

Business hours: if rom 9:20 a.m. = 4:00 p.m. (10 rounds per day) Can accommodate up to 550 customers per trip. The maximum duration of the cruise is approximately 40 minutes (depending on the course and route of the cruise at each port).

## NEW XX RECCOMEMEND for THIS 2023 SPRING HARONE ASHI NO KO (LAKE ASHI) BOAT CRUISE

Timetable

## 輸費が湖遊覧船

Hakone Sekisho, Moto Hakone