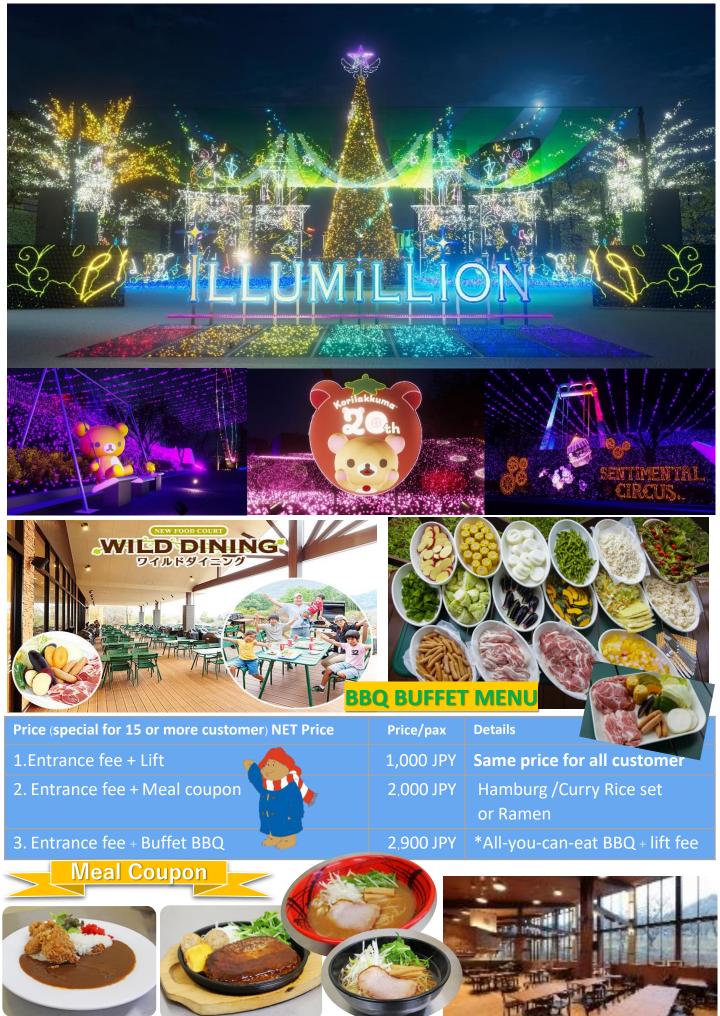

## \*16 NOV 2024 - 6 APRIL 2025\*

### Entrance Fee (Includes a round-trip lift ticket) All Customer : 1,000 JPY \*\*Net Price (for 15 pax or more)

## [Event Schedule and Details]

Opens every day from 16 Nov 2024 – 7 Jan 2025 Closing date details: 2025 Jan : 8(Wed), 9(Thu), 15(Wed), 16(Wed), 22(Wed), 23(Wed), 29(Wed), 30(Thu) 2025 Feb : 4(Tue), 5(Wed), 6(Thu), 12(Wed), 13(Thu), 18(Tue), 19(Wed), 20(Thu) 2025 Mar : 5(Wed), 6(Thu), 13(Thu) 2025 Mar : 5(Wed), 6(Thu), 13(Thu) Opening hours: 4:00PM – 9:00PM, Illumination starts from: (Nov-Jan) 5:00PM (Feb) 5:30PM (Mar) 6:00PM (Apr) 6:15PM \*Illumination period may change upon further notice.

The 3rd Biggest Illumination Festival in Kanto region, illuminating with more than 6 millions lights.

Karaage Curry Rice

Atsu atsu Hamburg Set

Ramen (Shoyu/ Miso)

Ski slopes at an altitude of 1400m Only One ski slope On the 2nd floor of Mount Fuji, near GOTEMBA OUTLET shopping Mall

| Price (15 pax or more) | Per customer | Details                            |
|------------------------|--------------|------------------------------------|
| 1. Entry fee           | 850 JPY      | K Limited viewing time is 2 hours. |
| 2. Entry + Meal coupon | 1,850 JPY    | Hamburg or Ramen set               |
| 3. Entry + Buffet BBQ  | 2,750 JPY    | * * BBQ buffet                     |
| 4. Entry + Lift fee    | 1,550 JPY    | Lift to the mountain (round trip)  |