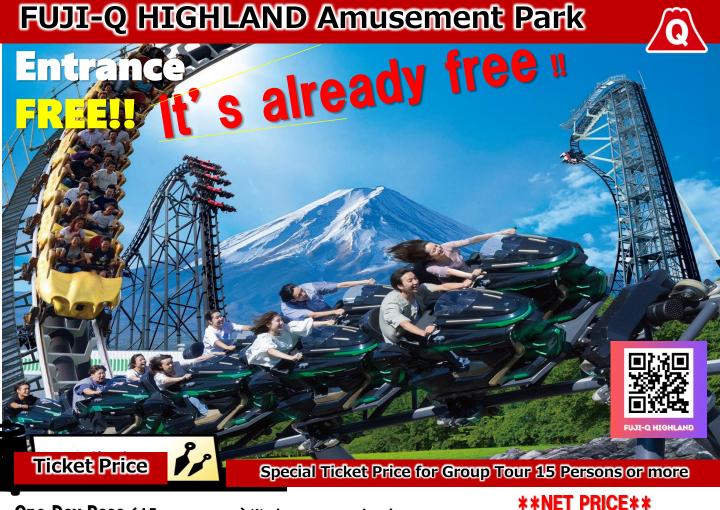

## **FUJI-Q HIGHLAND Amusement Park**

A new landmark in Fuji-Q Highland.

🛖 Fujikyu Group

One Day Pass (15 pax or more)  $\approx$  please reserve in advance Adult (18 Yrs. up): 4,140 JPY (Normal Price 6,000-7,800 JPY) Children (13-17): 3,510 JPY (Normal Price 5,500-7,300 JPY) Children (6-12): 2,700 JPY (Normal Price 4,400-5,000 JPY) 1-5, 65 Yrs. Up : 1,890 JPY (Normal Price 2,100-2,500 JPY) Ticket (15 pax or more)  $\approx$  please reserve in advance

1 Ride Ticket : 990 JPY 3 Rides Ticket : 2,250 JPY Special Price for Ferris Wheel 400 JPY \*\*\* (Normal Price 900 JPY)