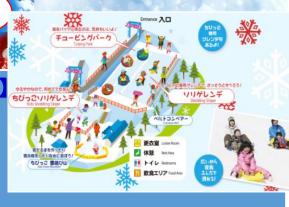

## 公 Snow sled schedule 公 14 DEC 2024 – 31 MAR 2025

★ The place to play depends on weather conditions and snow accumulation that affects the play. ★

| Items                                 |         | Price (pax)        | Notes                                            |                                        |                    |
|---------------------------------------|---------|--------------------|--------------------------------------------------|----------------------------------------|--------------------|
| Entry + Sled                          |         | 1,500 JPY          | (Same price for all)                             | Change Clans                           | Allan              |
| Ski and snowboard<br>equipment rental |         | 6,000/5000 JPY     | (ADT/CHD price)                                  | Snow Slope                             | Clim, Contraction  |
| ★Entry+Sled-<br>Ramen+Ha              |         | <mark>4,000</mark> | (Same price for all)                             |                                        | Slope C<br>Slope A |
| Meal coupon                           |         | 1,500 JPY          | (Same price for all)                             | Slope                                  | в                  |
| Rental clothes                        |         | 3,240/2,340 JPY    | No commission and gloves                         | Beginner                               |                    |
| Rental shoes                          |         | 2,200 JPY          | No commission and gloves                         | course                                 | Slope D            |
| Instructor                            | 2 hours | 17,000 JPY         | Amateur players will need a teacher to supervise | PA TOTAL COMPANY A COMPANY TO THE REAL | 115                |
|                                       |         |                    | teacher to supervise                             |                                        |                    |

%1 Japanese language teacher for 20 players.

Our Snow Playground is a courtyard that opens along with the SAGAMIKO ILLUMILLION Festival

RI

[Details of the Light Festival and Snow Play Set]

- 1. You can enter the park to play the snow after 3 p.m.
- 2. Play about half an hour until 3:30 p.m.
- 3. You can walk in the garden from 3:30-5:00 p.m. to wait for the light festival, which starts at 5 p.m.

4. If you also have a dinner program, you can use the service at the restaurant from 5 p.m. onwards.

Snow Area Opening Schedule From DEC 2024 ~ Beginning Mar 2025 % Entrance + Snow Playing + Snow Sled Price = 1400 JPY % Estimated time % Snow is produced by snow machine every day

## Ski slopes are suitable for all players

cyu Group

Players can enjoy all kinds of skiing experiences, including slides. The snowboard park is suitable for both beginners and experts.

### Enjoy the snow slopes The snow area is separated from the main ski area, allowing children to play in the snow in a fun and safe way.

[Price for tour customers] Price for 15 people or more.

| Items                          | price      | R   | details                                 |  |
|--------------------------------|------------|-----|-----------------------------------------|--|
| Snow playground with equipment | 1,000 JPY  | 10% | Sliding board, sliding ring             |  |
| Ski or Snow Board              | 1,600 JPY  | 10% | Ski lift, Ski set, Snowboard set, Shoes |  |
| Snow walking experience        | 4,500 JPY  | 10% | 1.5 hrs.                                |  |
| Instructor fee                 | 13,000 JPY | -   | 2 hrs.                                  |  |
| Rental ski wear                | 1,600 JPY  | -   | Jacket, pants, gloves, hat              |  |