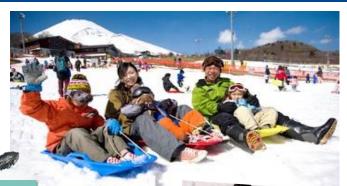

## 公 Snow sled schedule 公 14 DEC 2024 – 31 MAR 2025

★ The place to play depends on weather conditions and snow accumulation that affects the play. ★

| Items                                 |         | Price (pax)        | Notes                                            |                                        |                    |
|---------------------------------------|---------|--------------------|--------------------------------------------------|----------------------------------------|--------------------|
| Entry + Sled                          |         | 1,500 JPY          | (Same price for all)                             | Change Clans                           | Allan              |
| Ski and snowboard<br>equipment rental |         | 6,000/5000 JPY     | (ADT/CHD price)                                  | Snow Slope                             | Clim, Contraction  |
| ★Entry+Sled-<br>Ramen+Ha              |         | <mark>4,000</mark> | (Same price for all)                             |                                        | Slope C<br>Slope A |
| Meal coupon                           |         | 1,500 JPY          | (Same price for all)                             | Slope                                  | в                  |
| Rental clothes                        |         | 3,240/2,340 JPY    | No commission and gloves                         | Beginner                               |                    |
| Rental shoes                          |         | 2,200 JPY          | No commission and gloves                         | course                                 | Slope D            |
| Instructor                            | 2 hours | 17,000 JPY         | Amateur players will need a teacher to supervise | PA TOTAL COMPANY A COMPANY TO THE REAL | 115                |
|                                       |         |                    | teacher to supervise                             |                                        |                    |

%1 Japanese language teacher for 20 players.

Our Snow Playground is a courtyard that opens along with the SAGAMIKO ILLUMILLION Festival

RI

[Details of the Light Festival and Snow Play Set]

- 1. You can enter the park to play the snow after 3 p.m.
- 2. Play about half an hour until 3:30 p.m.
- 3. You can walk in the garden from 3:30-5:00 p.m. to wait for the light festival, which starts at 5 p.m.

4. If you also have a dinner program, you can use the service at the restaurant from 5 p.m. onwards.

Snow Area Opening Schedule From DEC 2024 ~ Beginning Mar 2025 % Entrance + Snow Playing + Snow Sled Price = 1400 JPY % Estimated time % Snow is produced by snow machine every day

## Ski slopes are suitable for all players

cyu Group

Players can enjoy all kinds of skiing experiences, including slides. The snowboard park is suitable for both beginners and experts.