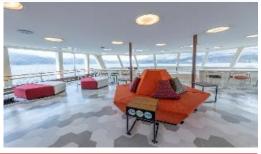

SORAKAZE Available NOW!! A 4-story cruise ship A 4-story cruise ship with a new and chill design. Decorated in a simple, minimalist style, but with a touch of nature decorated with real trees and a lawn on the rooftop. With many features inside the boat, created by famous designer Kawanishi Kazuyuki, under the concept of a floating park in the middle of Lake Ashi in Hakone National Park.

Business hours: if rom 9:20 a.m. = 4:00 p.m. (10 rounds per day) Can accommodate up to 550 customers per trip. The maximum duration of the cruise is approximately 40 minutes (depending on the course and route of the cruise at each port).