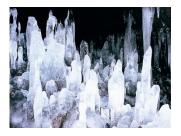

### ★ Narusawa Ice Cave ★

鳴沢氷穴

ICE CAVE

It is a cave with icicles and stalactites that have frozen together inside the cave along with beautiful illumination. The cave is located to the east of Aokigahara Forest at the foot of Mount Fuji. The cave was formed by a volcanic eruption 1150 years ago. In addition, the oldness of the cave also tells the story of the past where people once lived. There are various ancient objects left to be seen until today which indicates the way of life of people in this area very well.

are 153 meters long and 21 meters below the ground. There are ice pillars throughout the year. The cave walkway is in the shape of a ring, so you can walk around and enjoy the cave's appearance.

A natural source of ice that has been transferred to Tokyo since the Edo period.