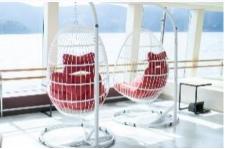

SORAKAZE Available NOW!! A 4-story cruise ship A 4-story cruise ship with a new and chill design. Decorated in a simple, minimalist style, but with a touch of nature decorated with real trees and a lawn on the rooftop. With many features inside the boat, created by famous designer Kawanishi Kazuyuki, under the concept of a floating park in the middle of Lake Ashi in Hakone National Park.

Business hours: if rom 9:20 a.m. = 4:00 p.m. (10 rounds per day) Can accommodate up to 550 customers per trip. The maximum duration of the cruise is approximately 40 minutes (depending on the course and route of the cruise at each port).