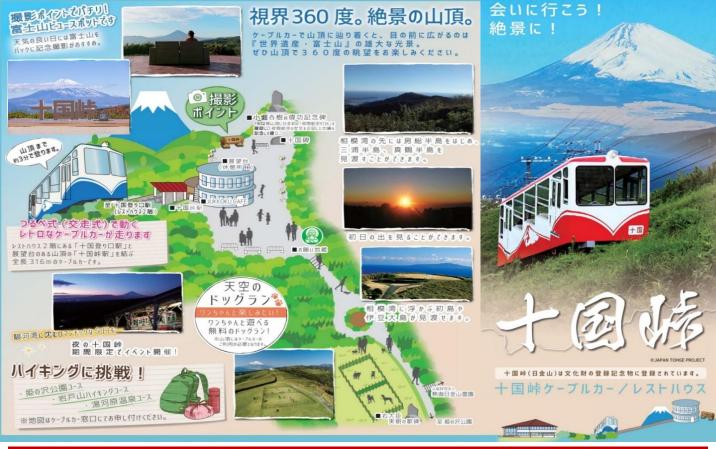

## **JUKKOKU CABLE CAR & REST HOUSE**

On the top of Jukkoku View Point you can see panorama view of Mountain FUJI

Special ticket price for tour customers [15 pax or more] Please contact in advance.

## [Details] Address: 1400–20 Kuwahara, Kannami, Tagata, Shizuoka Passengers : around 96 pax per trip

% Takes around 3 minutes/It may take 5–10 minutes in case of many customers using the service.

X Parking fee: Free of charge

## Service Fee: ADT 590 JPY CHD 300 JPY (round trip) Business hours: opens daily from 08:50 am~16:50 pm

The cable car departs every 15 minutes (At 5, 20 , 35, and 50 minutes) \*\* NET PRICE

Nearby attractions to plan for a traveling program in each season