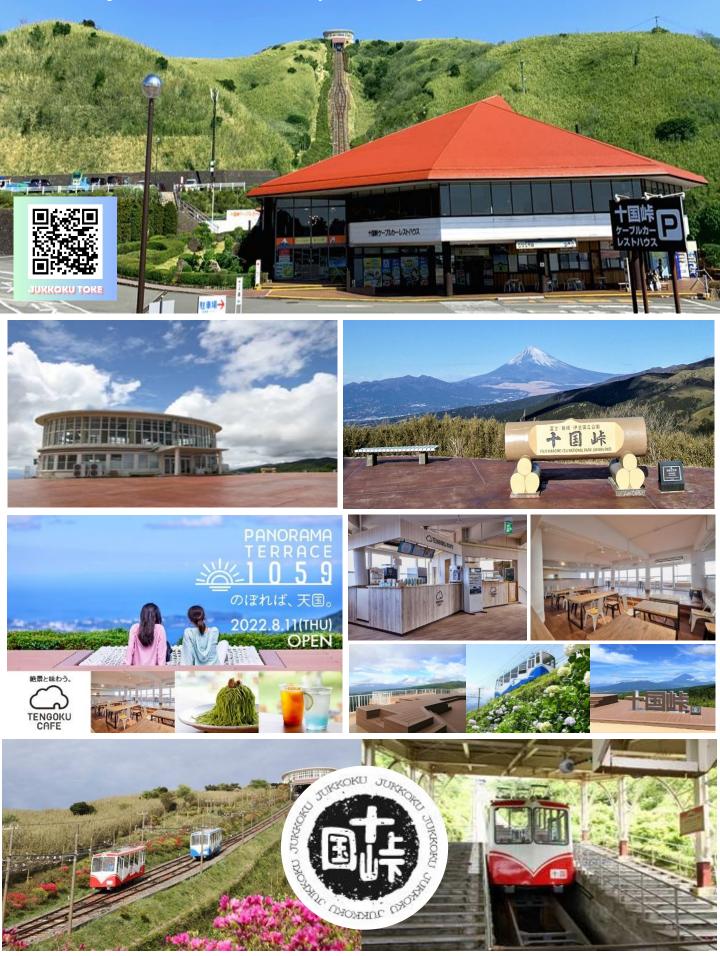

## **JUKKOKU CABLE CAR & REST HOUSE**

On the top of Jukkoku View Point you can see panorama view of Mountain FUJI

Special ticket price for tour customers [15 pax or more] Please contact in advance.

## [Details] Address: 1400–20 Kuwahara, Kannami, Tagata, Shizuoka Passengers : around 96 pax per trip

% Takes around 3 minutes/It may take 5–10 minutes in case of many customers using the service.

X Parking fee: Free of charge

## Service Fee: ADT 590 JPY CHD 300 JPY (round trip) Business hours: opens daily from 08:50 am~16:50 pm

The cable car departs every 15 minutes (At 5, 20 , 35, and 50 minutes) \*\* NET PRICE

Nearby attractions to plan for a traveling program in each season