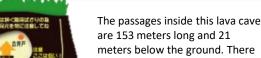

### ★ Narusawa Ice Cave ★

鳴沢氷穴

ICE CAVE

It is a cave with icicles and stalactites that have frozen together inside the cave along with beautiful illumination. The cave is located to the east of Aokigahara Forest at the foot of Mount Fuji. The cave was formed by a volcanic eruption 1150 years ago. In addition, the oldness of the cave also tells the story of the past where people once lived. There are various ancient objects left to be seen until today which indicates the way of life of people in this area very well.

are 153 meters long and 21 meters below the ground. There are ice pillars throughout the year. The cave walkway is in the shape of a ring, so you can walk around and enjoy the cave's appearance.

A natural source of ice that has been transferred to Tokyo since the Edo period.