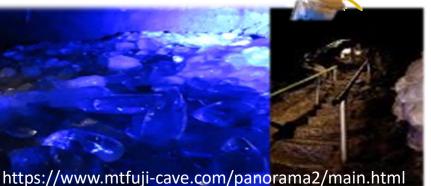

## Pick-up point at AQUA CITY ODAIBA (Boarding point on the first floor in the north side)

https://www.mtfuji-cave.com/panorama2/main.html

🗶 Fugaku Wind Cave 🕇

The cave is surrounded by nature and the Aokigahara forest. The average temperature inside the cave is 0-3 degrees. And it will be cold even in the summer, like going into the refrigerator. It has been chosen as a natural monument of Japan. It is a tunnel-shaped wind cave formed by the flow of lava that erupted from a volcano. Inside the cave, there are ice pillars that never melt in mid-summer and large lava rocks. Natural ice can be seen during the winter and early fall.

### ★ Narusawa Ice Cave ★

鳴沢氷穴

ICE CAVE

It is a cave with icicles and stalactites that have frozen together inside the cave along with beautiful illumination. The cave is located to the east of Aokigahara Forest at the foot of Mount Fuji. The cave was formed by a volcanic eruption 1150 years ago. In addition, the oldness of the cave also tells the story of the past where people once lived. There are various ancient objects left to be seen until today which indicates the way of life of people in this area very well.

are 153 meters long and 21 meters below the ground. There are ice pillars throughout the year. The cave walkway is in the shape of a ring, so you can walk around and enjoy the cave's appearance.

A natural source of ice that has been transferred to Tokyo since the Edo period.