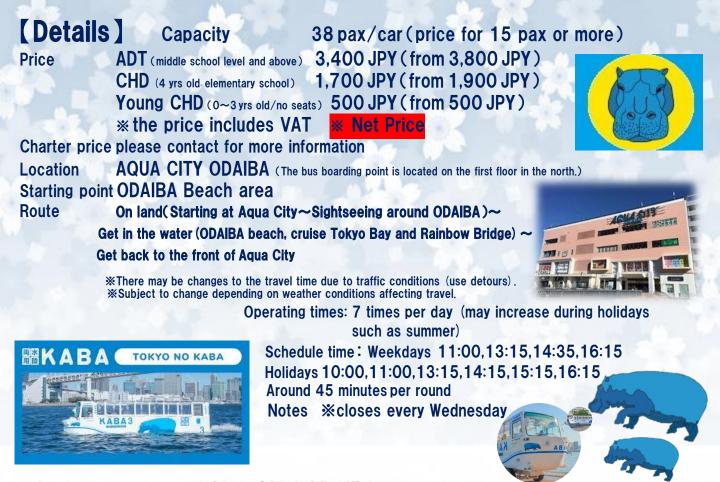

## токуо но кава КАВАЗ 用陸

## Start from Aqua city ODAIBA!!

NANANANANANANANANANANANANANA

\*\*Now Operate only Weekdays and Special Days please Check again from Website or contact us

ABAS

Enjoy your ride around ODAIBA Ready to sail in the middle of Tokyo Bay, this car is worth it!!

## Pick-up point at AQUA CITY ODAIBA (Boarding point on the first floor in the north side)

https://www.mtfuji-cave.com/panorama2/main.html

🗶 Fugaku Wind Cave 🕇

The cave is surrounded by nature and the Aokigahara forest. The average temperature inside the cave is 0-3 degrees. And it will be cold even in the summer, like going into the refrigerator. It has been chosen as a natural monument of Japan. It is a tunnel-shaped wind cave formed by the flow of lava that erupted from a volcano. Inside the cave, there are ice pillars that never melt in mid-summer and large lava rocks. Natural ice can be seen during the winter and early fall.