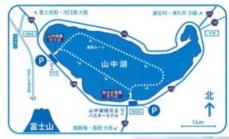

## Ninja Show

Japanese Garden

Watch a ninja show from the famous Iga-ryu ninja

เรือหงส์ สุดคราสิค ที่พาคุณล่องกลาง ทรีเลสาบยามานากะโกร

·\*-\*? 小中湖

## (Additional details)

Address : Yamanashi , Minamitsuru-gun, Yamanakako , Hirano 506-1 Business hours : every day %depends on the weather Capacity : 180 pax Duration : Around 25 minutes Normal price : ADT 1,100JPY / CHD 550 JPY

[Special price for tour customers] ADT 900 JPY / CHD (6-12) 450 JPY \*\* NET PRICE

Commission fee : none Parking lots : free parking %Please park in the designated lakeside parking lot.

### Time schedule, opens daily

| Time | Asahigaoka<br>Bridge |      | Time |      | ianaka<br>idge |
|------|----------------------|------|------|------|----------------|
| 9    | © 00                 | 30   | 9    | © 15 | 45             |
| 10   | 00                   | 30   | 10   | 15   | 45             |
| 11   | 00                   | 30   | 11   | 15   | 45             |
| 12   | 00                   | 30   | 12   | 15   | 45             |
| 13   | 00                   | 30   | 13   | 15   | 45             |
| 14   | 00                   | 30   | 14   | 15   | 45             |
| 15   | 00                   | 30   | 15   | 15   | △ 45           |
| 16   | riangle 00           | □30  | 16   | 🗆 15 | © 45           |
| 17   | © 00                 | © 30 | 17   | © 15 |                |

- Available only during GW holidays 5/3~5/5 and summer holidays 7/21~8/31
- $\bigtriangleup$  : stop service during winter season Dec~Feb