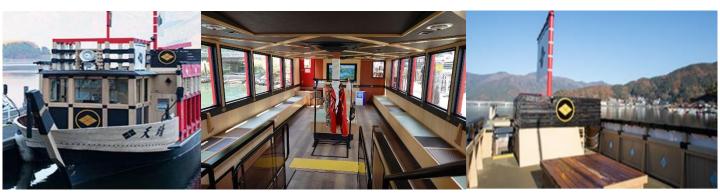

SORAKAZE Available NOW!! A 4-story cruise ship A 4-story cruise ship with a new and chill design. Decorated in a simple, minimalist style, but with a touch of nature decorated with real trees and a lawn on the rooftop. With many features inside the boat, created by famous designer Kawanishi Kazuyuki, under the concept of a floating park in the middle of Lake Ashi in Hakone National Park.

Business hours: if rom 9:20 a.m. = 4:00 p.m. (10 rounds per day) Can accommodate up to 550 customers per trip. The maximum duration of the cruise is approximately 40 minutes (depending on the course and route of the cruise at each port).