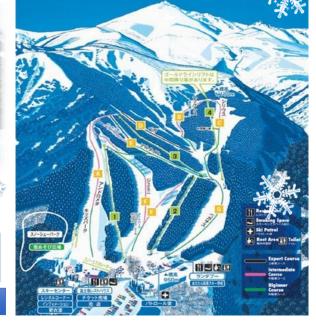

## Ski slopes are suitable for all players

cyu Group

Players can enjoy all kinds of skiing experiences, including slides. The snowboard park is suitable for both beginners and experts.

### Enjoy the snow slopes The snow area is separated from the main ski area, allowing children to play in the snow in a fun and safe way.

[Price for tour customers] Price for 15 people or more.

| Items                          | price      | R   | details                                 |  |
|--------------------------------|------------|-----|-----------------------------------------|--|
| Snow playground with equipment | 1,000 JPY  | 10% | Sliding board, sliding ring             |  |
| Ski or Snow Board              | 1,600 JPY  | 10% | Ski lift, Ski set, Snowboard set, Shoes |  |
| Snow walking experience        | 4,500 JPY  | 10% | 1.5 hrs.                                |  |
| Instructor fee                 | 13,000 JPY | -   | 2 hrs.                                  |  |
| Rental ski wear                | 1,600 JPY  | -   | Jacket, pants, gloves, hat              |  |