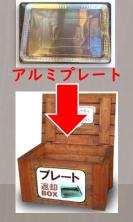

# ~リサイクル品の回収方法~

下記の2種類はリサイクル品です。 洗浄した上で、返却BOXに返却してください。

# かまどの 炭は そのままで **OK!**

ス片火炭そおさりけつ まいまいまいまいまいまいまいまけいまけいまり。

~レンタル品の返却方法~

使用したレンタル品は全て洗浄した上で<a>⑤返却棚にお戻しください。</a>
返却時は各レンタル品ごと分別して返却をお願いいたします。

※未使用で余った炭はお持ち帰りいただけます。廃棄する際は、お近くのスタッフにお声掛けください。