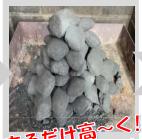

# 炭の積み方と着火の方法

①袋に入っている、 炭を全て出します。 着火剤を中心に置き、 火をつけます。

-袋全て投入!

着火剤のアルミ箔、 包みははがさなくてOK!

②火ばさみで、 周りにある炭を 「高く」 積み上げます。 20分程放置します。

出来るだける 放置!!

③中央の炭が 白くなったら うちわで5分間強く あおぎます。

5分間 あおぐ!!