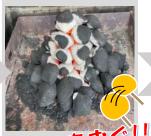

# 炭の積み方と着火の方法

①袋に入っている、 炭を全て出します。 着火剤を中心に置き、 火をつけます。

-袋全て投入!

着火剤のアルミ箔、 包みははがさなくてOK!

②火ばさみで、 周りにある炭を 「高く」 積み上げます。 20分程放置します。

出来るだける 放置!!

③中央の炭が 白くなったら うちわで5分間強く あおぎます。

5分間 あおぐ!!