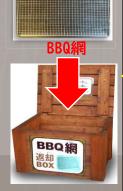

# ~リサイクル品の回収方法~

下記の2種類はリサイクル品です。 洗浄した上で、返却BOXに返却してください。

# かまどの 炭は そのままで **OK!**

ス片火炭そおさりけつ まいまいまいまいまいまいまいまけいまけいまり。

~レンタル品の返却方法~

使用したレンタル品は全て洗浄した上で<a>⑤返却棚にお戻しください。</a>
返却時は各レンタル品ごと分別して返却をお願いいたします。

※未使用で余った炭はお持ち帰りいただけます。廃棄する際は、お近くのスタッフにお声掛けください。