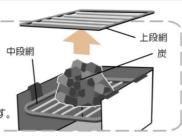

④炭の山を押しつぶし 火の付いていない 炭を中心にのせ 上段網をかぶせます。

BBOスタート!

※燃料は追加で購入することができます。詳しくは裏面のQRコードを読み込んでください。
※火力が弱まった場合は、新しい炭を足しながらうちわであおいでください。
炭火に空気が送られる事により火力が増します。