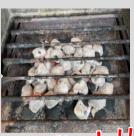

④炭の山を押しつぶし 火の付いていない 炭を中心にのせ 上段網をかぶせます。

BBOスタート!

※燃料は追加で購入することができます。詳しくは裏面のQRコードを読み込んでください。
※火力が弱まった場合は、新しい炭を足しながらうちわであおいでください。
炭火に空気が送られる事により火力が増します。

# かまどの 炭は そのままで **OK!**

ス片火炭そおさりけつ まいまいまいまいまいまいまいまけいまけいまり。

~レンタル品の返却方法~

使用したレンタル品は全て洗浄した上で<a>⑤返却棚にお戻しください。</a>
返却時は各レンタル品ごと分別して返却をお願いいたします。

※未使用で余った炭はお持ち帰りいただけます。廃棄する際は、お近くのスタッフにお声掛けください。