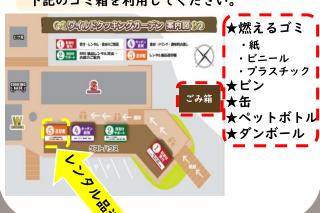

# ~ごみの捨て方~

5種類に分別をした上で、 下記のゴミ箱を利用してください。

# ~リサイクル品の回収方法~

下記の2種類はリサイクル品です。 洗浄した上で、返却BOXに返却してください。